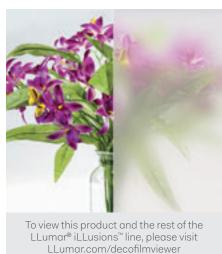

## FROST SERIES | Mist (NRM80 PS2)

## Benefits and selection criteria

- Polyester construction, pressure-sensitive adhesive
- Available in 60," 48" and 36" width rolls
- Light shines through for balanced and consistent brightness
- Integrates spaces while maintaining definition of purpose
- Softly diffuses light
- Can be custom cut for a decorative or patterned appearance
- Helps shield harmful ultraviolet rays